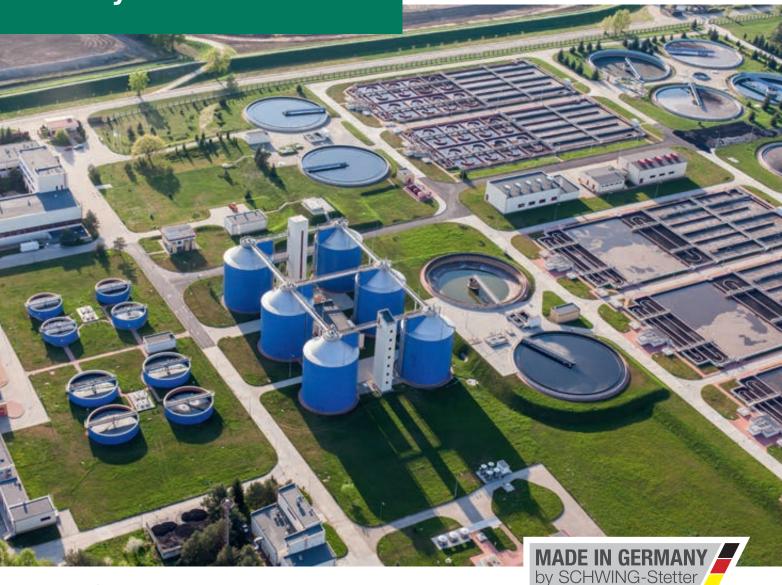

# **Pumping solutions for Industry and Environment Worldwide reliability**

Since 1973, SCHWING has been developing reliable and efficient pumping solutions in various industrial sectors. Whether in waste water treatment plants in Germany, in tunnel boring machines in China, in diamond mines in Canada or on supply vessels for drilling platforms: the pump systems from SCHWING have been supporting the smooth and efficient operation of numerous industrial and municipal plants worldwide for decades thanks to their excellent reliability and easy maintenance.

Pumping of dewatered sewage sludge in a waste water treatment plant **Germany** 

Pumping of fly ash in a power plant **Croatia** 

Pumping of mining residues in a diamond mine **Canada** 

Pumping of dewatered sewage sludge in a waste water treatment plant **China** 