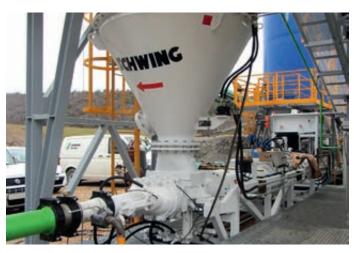

#### Sewage sludge

- Mechanically dewatered with and without foreign bodies
- Systems for sewage sludge incineration in cement works

- Dredged material
- Water sludge
- Silt