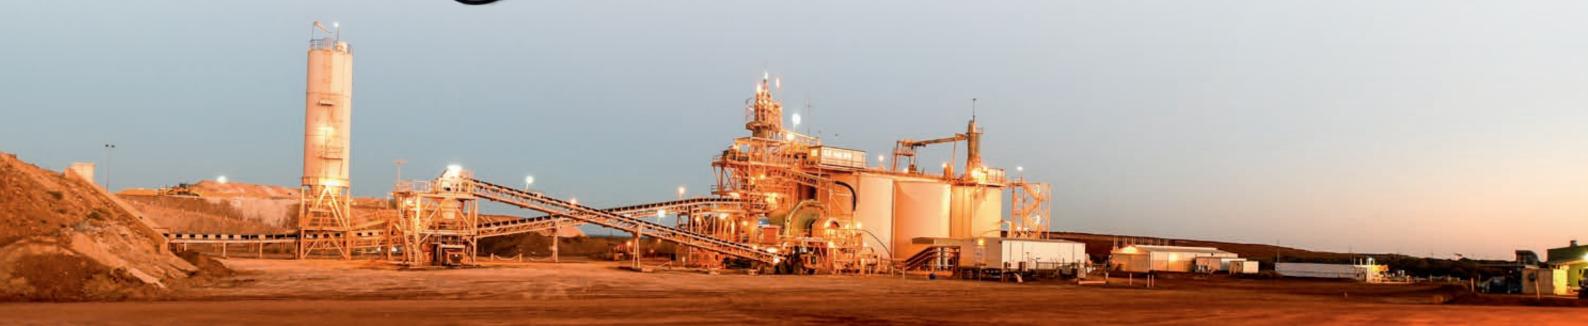

# **Pumping solutions for Industry and Environment Worldwide reliability**

Since 1973, SCHWING has been developing reliable and efficient pumping solutions in various industrial sectors. Whether in waste water treatment plants in Germany, in tunnel boring machines in China, in diamond mines in Canada or on supply vessels for drilling platforms: the pump systems from SCHWING have been supporting the smooth and efficient operation of numerous industrial and municipal plants worldwide for decades thanks to their excellent reliability and easy maintenance.

### Mining | Refineries | **Power stations**

- Red mud
- Gold sludge
- Iron sludge
- Zinc sludge Metal oxide sludge
- Tailings
- Fly ash
- ...