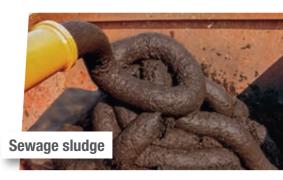

#### Sewage sludge

- Mechanically dewatered with and without foreign bodies
- Systems for sewage sludge incineration in cement works

- Dredged material
- Water sludge
- Silt